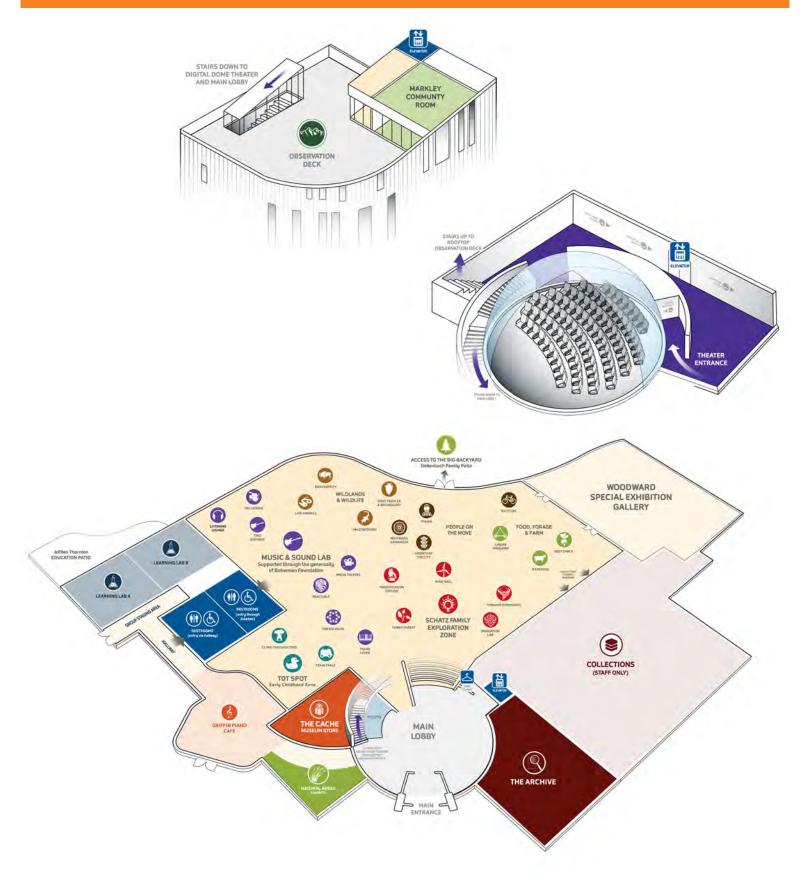

## Help your students make connections.

Ask engaging questions:

- What do you wonder?
- What do you already know about this?
- How can you find out more?

\*Please note: The Tot Spot is exclusively for preschoolers and toddlers. School groups may not enter the Tot Spot area.

## **Field Trip Itinerary** OtterBox Digital Dome Theater Showtime Learning Lab Program Time/Location \_\_\_\_\_\_ Lunch Time/Location \_\_\_\_\_ Departure Time \_\_\_\_\_ Notes \_\_\_\_\_